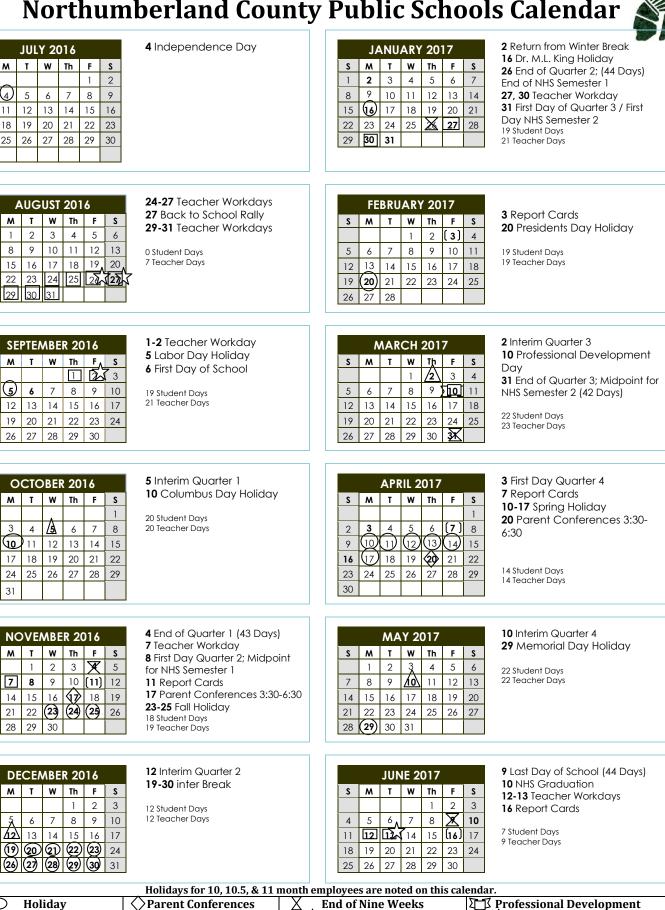

## **Northumberland County Public Schools Calendar**

м Т

Μ т

(5)

Т

S

(4)

S м т

S

S м

S Μ Т

S Μ

**/12** 13

| 🔘 Holiday         | ♦ Parent Conferences       | End of Nine Weeks                  | Professional Development       |
|-------------------|----------------------------|------------------------------------|--------------------------------|
| 🔲 Teacher Workday | [ ] Report Cards           | 🛆 Interim Reports                  | Teacher Trade Day              |
| Student Days: 172 | Teacher Days: 190, includi | ng parent conferences, Back to Scl | hool Nights, and Family Nights |

## School Hours for 2016-17:

| Teacher Arrival             | 7:40 am |
|-----------------------------|---------|
| Bus and parent drop off     | 7:45 am |
| First warning bell          | 8:01 am |
| School Start time           | 8:05 am |
| End of School Time Students | 3:25 pm |

Student School day from 7:45 to 3:25